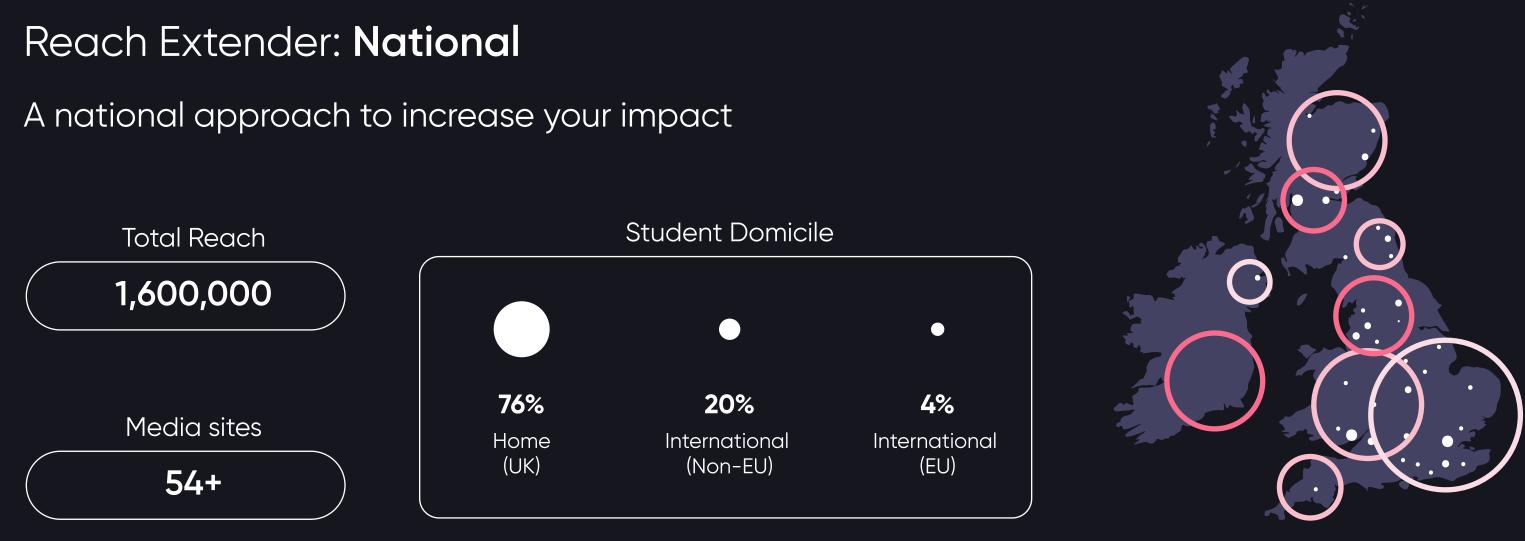

6 million students

Armed with first party insights and decades of student marketing experience, we're transforming the student advertising landscape to help brands like GoPuff, ODEON and Burger King build sustainable and impactful relationships with student consumers, through our unique suite of campus media and marketing solutions.



# **Robert Gordon University Students' Union**





### A holistic campaign approach

Whether your goal is to grab students' attention, get them to hit the 'checkout' button or nurture their lifelong loyalty, our team of student marketing experts will work with you to design and deliver a high-impact campaign, selecting the appropriate channels to optimise your spend for results.

### Reach Extender: Scotland



A regional approach to increase your impact



# You're in good company

Meet some of our brand partners, across a wide range of student-friendly verticals



For more information and to advertise to students,

get in touch