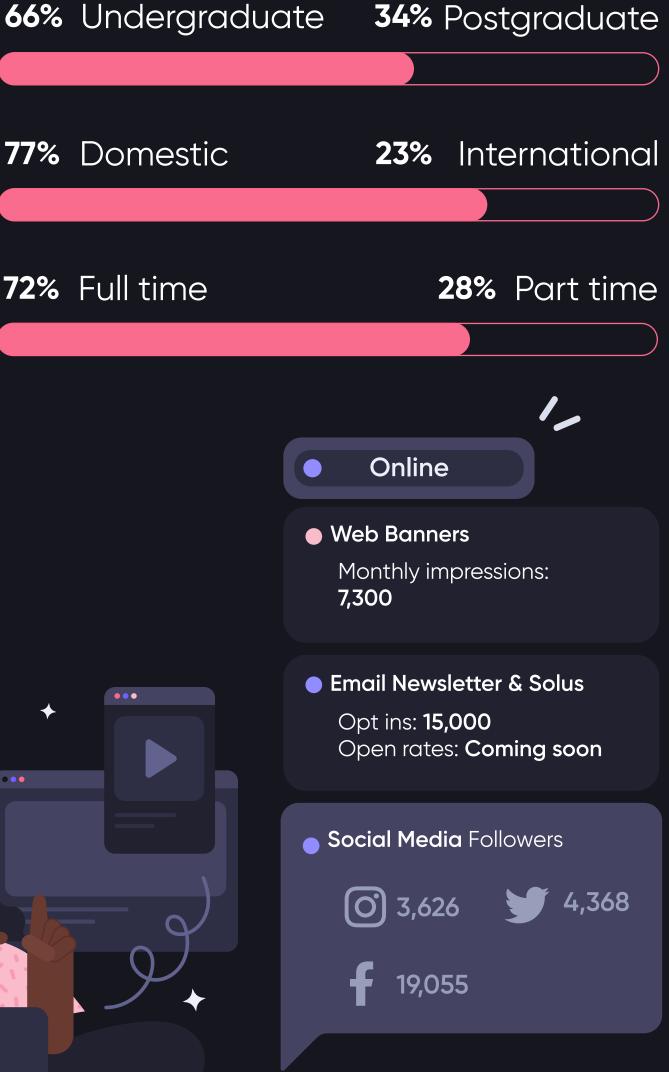

# **Media Kit** 2023/24



# Get direct access to 1.6 million students

Armed with first party insights and decades of student marketing experience, we're transforming the student advertising landscape to help brands like GoPuff, ODEON and Burger King build sustainable and impactful relationships with student consumers, through our unique suite of campus media and marketing solutions.



# **Robert Gordon University Students' Union**





### A holistic campaign approach

Whether your goal is to grab students' attention, get them to hit the 'checkout' button or nurture their lifelong loyalty, our team of student marketing experts will work with you to design and deliver a high-impact campaign, selecting the appropriate channels to optimise your spend for results.

### Reach Extender: Scotland



A regional approach to increase your impact



# You're in good company

Meet some of our brand partners, across a wide range of student-friendly verticals



For more information and to advertise to students,

get in touch