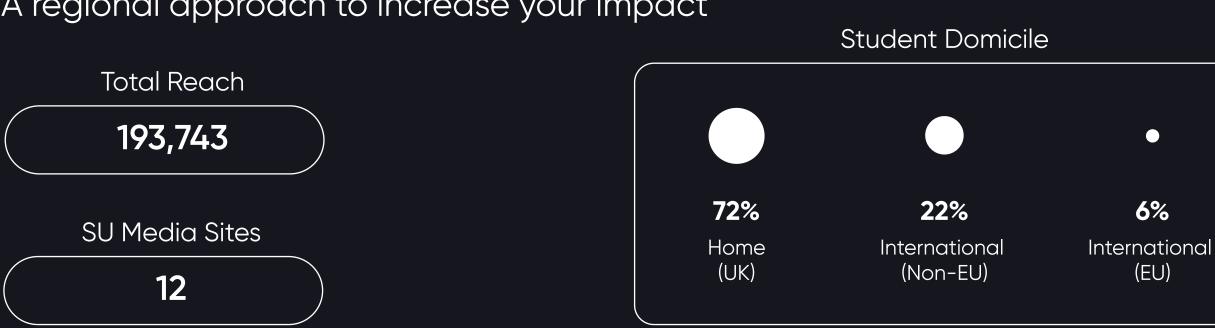

edia Kit** 2023/24



# Get direct access to 1.6 million students

Armed with first party insights and decades of student marketing experience, we're transforming the student advertising landscape to help brands like GoPuff, ODEON and Burger King build sustainable and impactful relationships with student consumers, through our unique suite of campus media and marketing solutions.



# **Robert Gordon University Students' Union**





### A holistic campaign approach

Whether your goal is to grab students' attention, get them to hit the 'checkout' button or nurture their lifelong loyalty, our team of student marketing experts will work with you to design and deliver a high-impact campaign, selecting the appropriate channels to optimise your spend for results.

### Reach Extender: Scotland



A regional approach to increase your impact



# You're in good company

Meet some of our brand partners, across a wide range of student-friendly verticals



For more information and to advertise to students,

get in touch