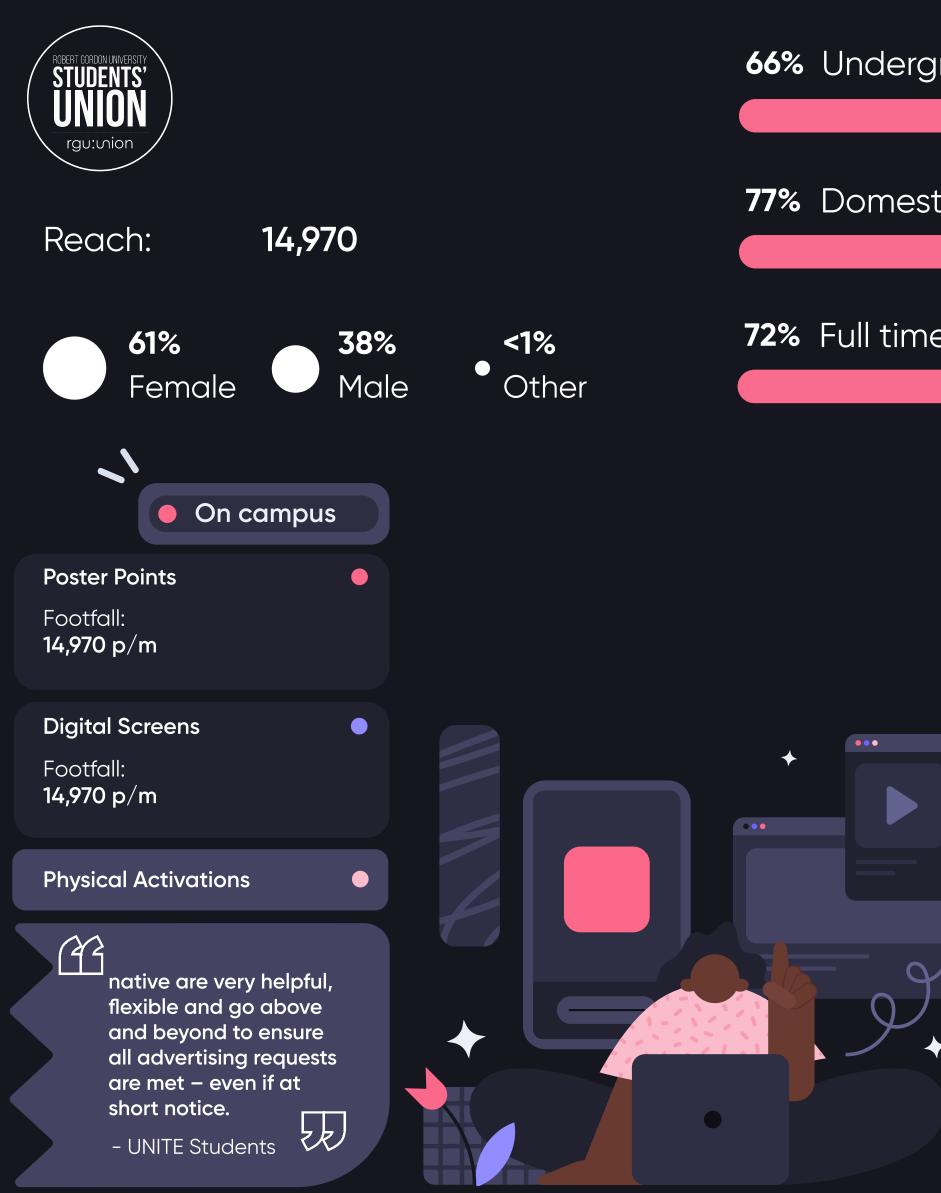

# **Media Kit** 2023/24



# Get direct access to 1.6 million students

Armed with first party insights and decades of student marketing experience, we're transforming the student advertising landscape to help brands like GoPuff, ODEON and Burger King build sustainable and impactful relationships with student consumers, through our unique suite of campus media and marketing solutions.



# **Robert Gordon University Students' Union**





### A holistic campaign approach

Whether your goal is to grab students' attention, get them to hit the 'checkout' button or nurture their lifelong loyalty, our team of student marketing experts will work with you to design and deliver a high-impact campaign, selecting the appropriate channels to optimise your spend for results.

### Reach Extender: Scotland



A regional approach to increase your impact



# You're in good company

Meet some of our brand partners, across a wide range of student-friendly verticals



For more information and to advertise to students,

get in touch